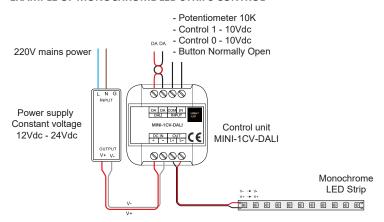

## MINI-1CV-DALI control unit



One-channel control unit with ON/OFF and DIMMER function in 12Vdc or 24Vdc constant voltage for monochrome LEDs. DALI control system via a normally open button, 0-10V / 1-10V signal or potentiometer. Can be installed in unshielded indoor environments. Active memory function. Using the LightApp mobile application, it is possible to configure the dimming frequency, dimming curve, brightness level and dynamic scenarios or animations.

Power supply voltage: Vin = Vout - 12/24Vdc

Output current: 10A - 12/24Vdc

Power rating: 120W@12Vdc - 240W@24Vdc





## **EXAMPLE OF MONOCHROME LED STRIPS CONTROL**



258 www.nanoledlighting.com