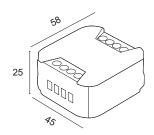

Power supply voltage: Vin = Vout - 12/24Vdc

Output current: 10A - 12/24Vdc

Power rating: 120W@12Vdc - 240W@24Vdc